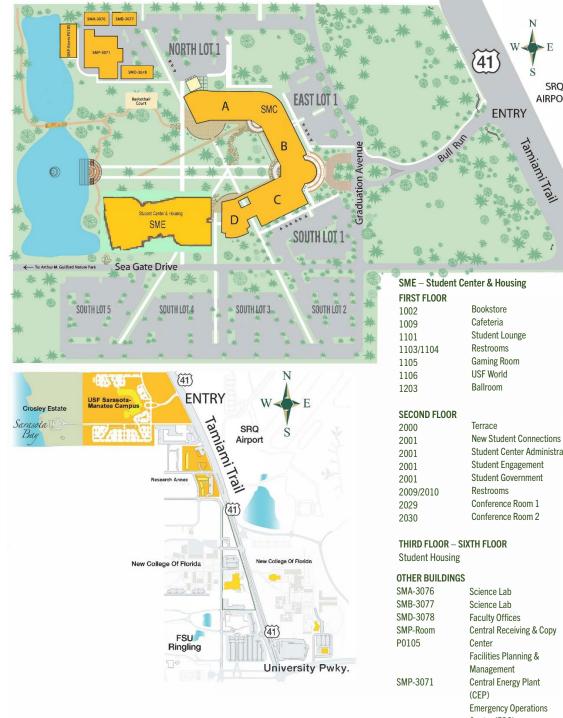

USF Sarasota-Manatee campus 8350 N. Tamiami Trail - Sarasota, FL 34243 SOUTH FLORIDA (941) 359-4200 · sarasotamanatee.usf.edu/parking

571

## **() ()** 0

Student Center Administration Student Engagement Student Government Conference Room 1 Conference Room 2 **Faculty Offices** Central Receiving & Copy Facilities Planning & Central Energy Plant **Emergency Operations** 

Center (EOC)

| ATM, Hospitality Learning Lab (Café) |
|--------------------------------------|
| Truck Deliveries/Loading Dock        |
| (Back door)                          |
| Restrooms                            |
| Fitness Center                       |
| Student Health & Wellness            |
| Restrooms                            |
| Military & Veterans Success Center   |
| Human Resources                      |
| Purchasing                           |
| Cashier / Photo ID                   |

Parking Services Dept. (PSD)

Student Accessibility Services

Mini-Rotunda, Entrance

Main Entrance, Rotunda

Reception / Information Desk

Academic & Student Affairs

Student Academic Advising

Student Services Administration

**Regional Vice Chancellor for** 

Academic & Student Affairs

Judy Genshaft Honors College

Center for Career & Professional

Student Financial Aid

Student Registration

Development

Pavilion. Sudakoff

Auditorium. Selbv

Restrooms

Restrooms

Classroom

Classroom

Classroom

Classroom

Classroom

Restrooms

Classroom

Vending Machines

**Research & Grants** 

Innovation Lab

Classroom

Classroom

Classroom

**Conference Room** 

Student Study Area

Floor Rotunda)

Faculty Offices

Restrooms

Library Information Commons (2<sup>nd</sup>

Muma College of Business (MCOB)

Bloomberg Lab / Classroom

WUSF Studio

Security

FIRST FLOOR

A101

A106

A107A

B106

B109A

B115A

B116

B116

B127

B130

B131

B133

C101

C104

C107

C107

C107

C107

C107

C116

C138

C138

D101

D103

A203

A205

A210

A214

A217

A221

B206

B222

B224

B226

B229

B235

B237

B242

C201

C203

C211

C237/C238

C260/261

B204/B205

C141/C142

D109/D110

SECOND FLOOR

SRO

AIRPORT

SMP-CEP

A104/A105

B104/B105

## SMC – Academics & Administration

THIRD FLOOR

| 1111112 1 200 |                                     |
|---------------|-------------------------------------|
| A304          | Technology Services                 |
| A313          | College of Hospitality & Tourism    |
|               | Leadership (CHTL)                   |
| A320          | Classroom                           |
| B304/B305     | Restrooms                           |
| B306          | College of Arts & Sciences (CAS)    |
| B330          | Vending Machines                    |
| B333          | Classroom                           |
| B334          | Classroom                           |
| B335          | Classroom                           |
| B336          | Classroom                           |
| B342          | E-Learning Services                 |
| C305          | Reception Desk                      |
| C306          | Board Room                          |
| C307          | The Collaborative Conference Room   |
| C311          | Regional Chancellor                 |
| C312          | Government & Community Relations    |
| C314          | Florida Center for PAInT            |
| C315          | Strategic Initiatives               |
| C320          | Communications & Marketing          |
| C325          | Advancement                         |
| C335          | Reg. Vice Chancellor for Business & |
|               | Financial Affairs                   |
| C340/C341     | Restrooms                           |

## **USF PARKING PERMITS ARE REQUIRED AT THESE** LOCATIONS: **USF** Sarasota-Manatee Campus 8350 N. Tamiami Trail Sarasota, FL 34243

Research Annex Located behind the Campus Bookstore

IMPORTANT NOTE: USF Tampa permits, except Park 'n Ride permits, and USF St. Petersburg permits are valid on the USF Sarasota-Manatee campus.

Event and meeting participants should park in South Lots 4 and 5. Please contact the meeting or event sponsor to find out if a parking permit is required.

USF Students and Employees must park in USF parking lots. Parking in lots of surrounding businesses is not allowed.

USF PARKING PERMITS ARE NOT REQUIRED AT: Mote Marine Laboratories 1600 Ken Thompson Parkway Sarasota, FL 34236